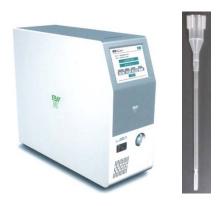

## Laboratory (R&D) automation Field

- ■Main products are DNA Auto Extracors for automating R&D Labaratory Center
- ■Next prospective field is Sample preparation for DNA sequencing and Epigenomics.

(Unit:Million Yen)

#### (Sample preparation for sequencing)

## genePrepPlanner VI

■Majority of market share is occupied by Roche, LT,illumina. With the exception of illumina, we have supplied OEM sample preparation for sequencing and can propose new products in this field.