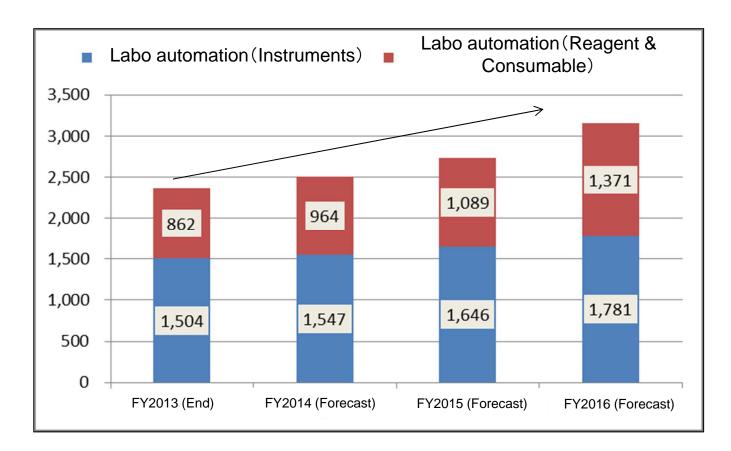

## Laboratory (R&D) automation Field

- ■Main products are DNA Auto Extracors for automating R&D Labaratory Center
- ■Next prospective field is Sample preparation for DNA sequencing and Epigenomics.

(Unit:Million Yen)