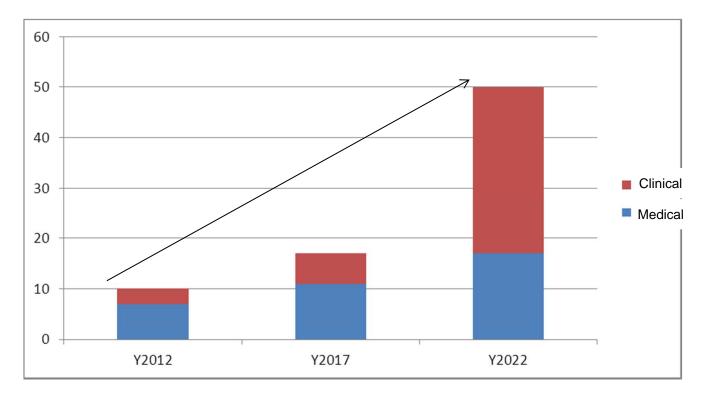

## Molecular diagnostic market's trend

Shift from R&D purpose to Clinical diagnostic

## **Mid-term Business Plan**

& Molecular diagnostic market's trend

- **■**Expect Business Growing in the diagnostic field for next 3 Fiscal Years ①
- ■After 3 years, reagent for diagnostic will be the main revenue②

## Molecular diagnostic market's trend

- ■Molecular diagnostic market's trend shift from R&D purpose to Clinical diagnostic
- ■While Laboratory (R&D) automation is a steady growing market.