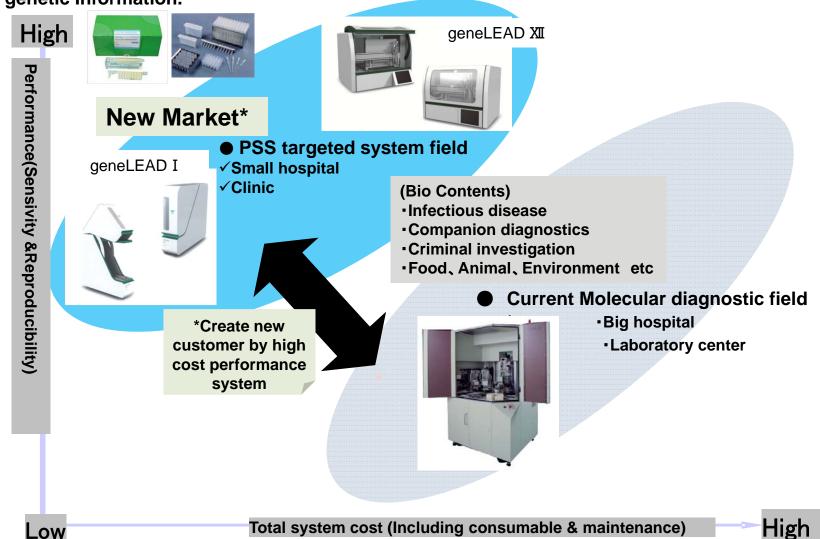

## Molecular diagnostic market's trend

Shift from R&D purpose to Clinical diagnostic

## PSS' Business field & Strategy

- ✓ Promote new products from Laboratory (R&D) automation to Clinical diagnostic field to the full scale.
- ✓ Accelerate PSS business from new product revenue including reagent tied to instruments.

## **Mid-term Business Plan**

& Molecular diagnostic market's trend

- **■**Expect Business Growing in the diagnostic field for next 3 Fiscal Years ①
- ■After 3 years, reagent for diagnostic will be the main revenue②

## Molecular diagnostic market's trend

- ■Molecular diagnostic market's trend shift from R&D purpose to Clinical diagnostic
- ■While Laboratory (R&D) automation is a steady growing market.