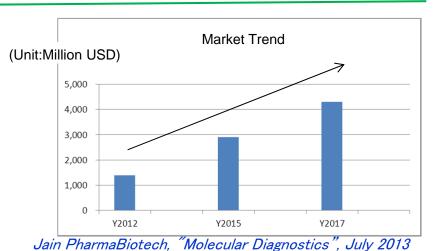

## Molecular diagnostic market's trend

Shift from R&D purpose to Clinical diagnostic

## Molecular diagnostic market's trend

- ■Molecular diagnostic market's trend shift from R&D purpose to Clinical diagnostic
- ■While Laboratory (R&D) automation is a steady growing market.

#### (Unit:Billion USD)

Jain PharmaBiotech, "Molecular Diagnostics", July 2013