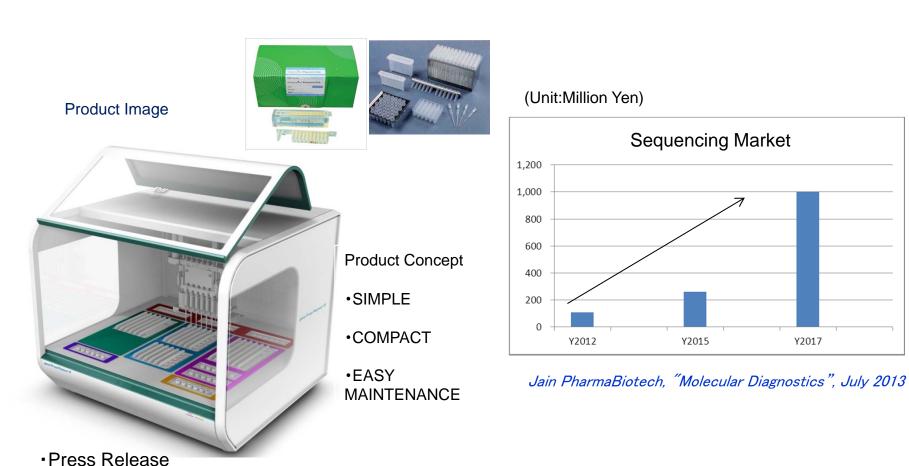

#### (Sample preparation for sequencing)

## genePrepPlanner VI

■Majority of market share is occupied by Roche, LT,illumina. With the exception of illumina, we have supplied OEM sample preparation for sequencing and can propose new products in this field.