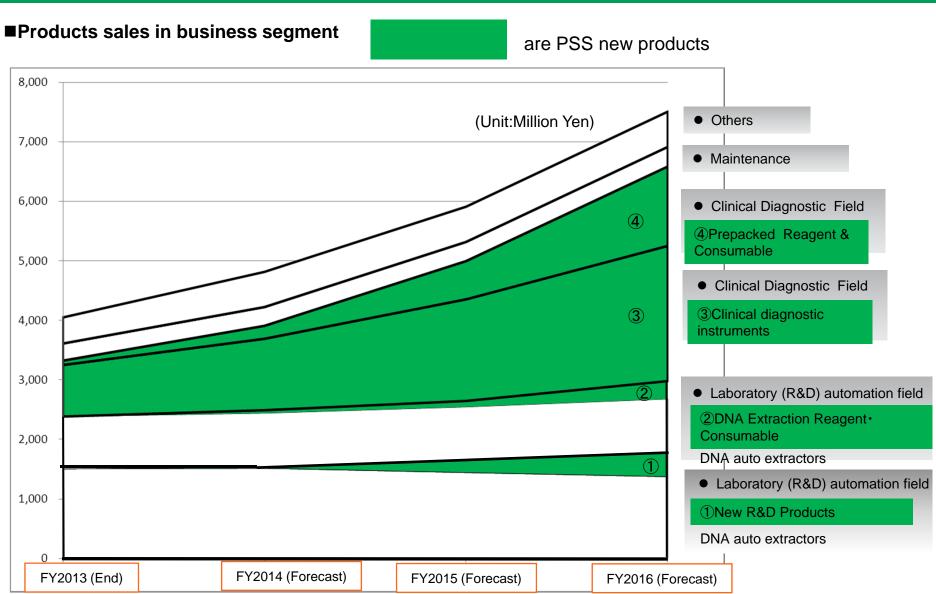

## Mid-term Business Plan (Product sales strategy)

## Laboratory (R&D) automation Field

- ■Main products are DNA Auto Extracors for automating R&D Labaratory Center
- ■Next prospective field is Sample preparation for DNA sequencing and Epigenomics.

(Unit:Million Yen)

## Clinical diagnostic Field

- ■Diagostic instruments, Reagent, Plastic consumable in the Molecular Diagnostic Field
- ■The main user is POCT\* whose products are not only immunoassay diagnostic, but also sample preparation for sepsis, fully automated diagnostic products for expanding the revenue considering market trend

(Unit:Million Yen)

\* 「Near the patient」、「Bed side in clinic」

4 Prepacked Reagent & Consumable

#### PSS new technology Bellowla® will be equipped

3Clinical diagnostic instruments

# geneLEAD(1) Strong point

4 Prepacked Reagent & Consumable

■System Concept 「Simple、Compact、Easy Maintenance」

⇒Automated diagnostic products for "Anytime, Anywhere, Anyone" aiming at further utilization of genetic Information.

13

4 Prepacked Reagent & Consumable