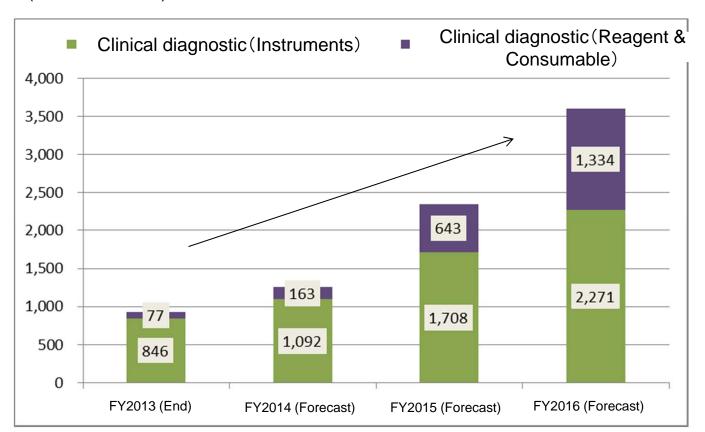

## Clinical diagnostic Field

- ■Diagostic instruments, Reagent, Plastic consumable in the Molecular Diagnostic Field
- ■The main user is POCT\* whose products are not only immunoassay diagnostic, but also sample preparation for sepsis, fully automated diagnostic products for expanding the revenue considering market trend

(Unit:Million Yen)

\* 「Near the patient」、「Bed side in clinic」

4 Prepacked Reagent & Consumable