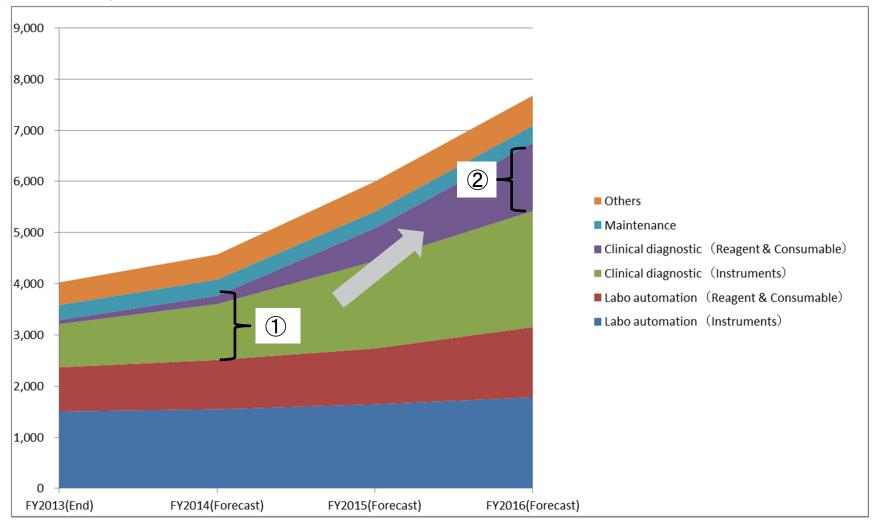

#### ■ Mid-term Business Plan

Next 3 Fiscal Years (Business segments & Income Statement)

## **Mid-term Business Plan**

& Molecular diagnostic market's trend

- **■**Expect Business Growing in the diagnostic field for next 3 Fiscal Years ①
- ■After 3 years, reagent for diagnostic will be the main revenue②

(Unit:Million Yen)